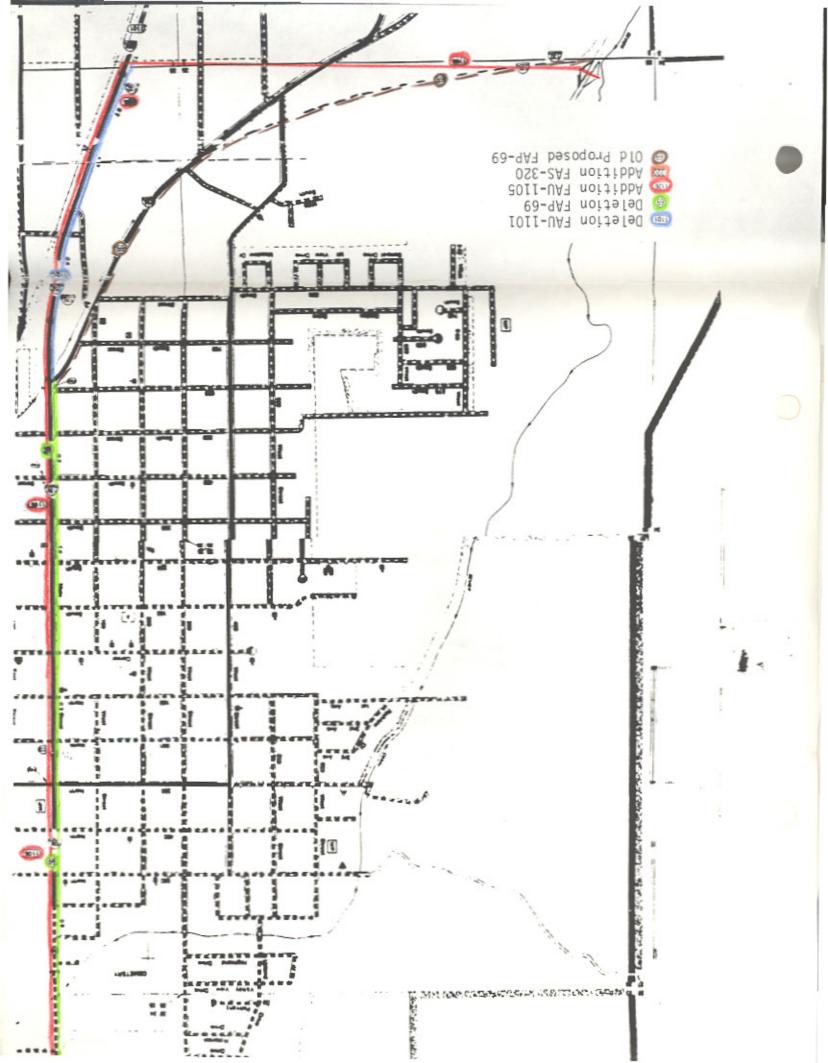

#### R E S O L U T I O N State Route 120 and 258 Federal Aid Primary Route 69

120-258 FAP-69 FAS-320 22

WHEREAS, Section 27-12-27 of the Utah Code 1987-1988 provides for the addition or deletion of highways from the State System and

NOW, THEREFORE, be it resolved as follows:

- That a portion of State Route 258 Federal Aid Urban Route 1101 from milepoint 6.67+ to milepoint 7.39 be deleted from the State Highway System.
- That Federal Aid Primary Route 69 be deleted. A distance of 3.9 miles.
- 3. That the deleted portion of State Route 258 be added to State Route 120 from milepoint 1.0 at the South Richfield connection to milepoint 1.72 at 6th South in Richfield, a distance of .72 miles.

- 4. That the portion of State Route 120 from the I-70 South Richfield Interchange to the Richfield North Urban boundary be designated as Federal Aid Urban Route 1105, and be functionally classified as a minor arterial, a distance of 3.5<u>+</u> miles.
- 5. That the portion of State Route 120 from the Richfield North Urban boundary to the proposed I-70 North Richfield Interchange be designated as an extension of Federal Aid Secondary Route 320 and be functionally classified as a major collector, a distance of .31+ miles.
- That the accompanying letter and maps be made part of this resolution.