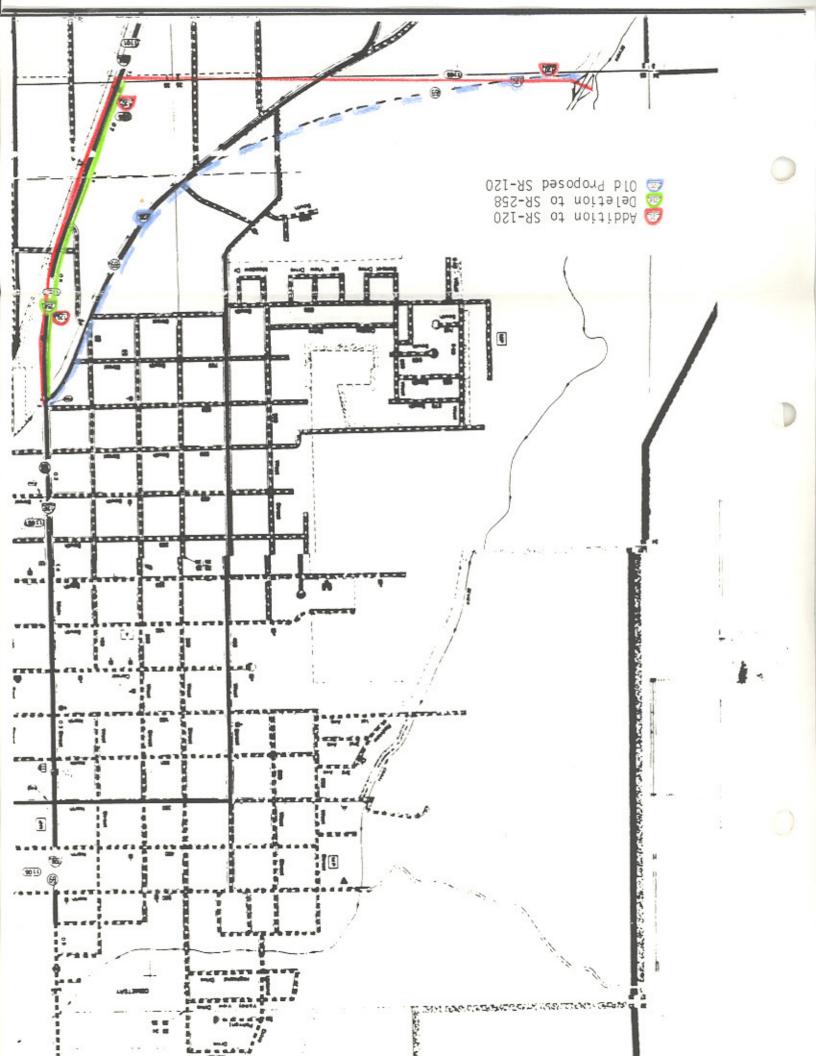

### **DESCRIPTION OF RESOLUTION CHANGE**

(A). Re-designation -

Portion of SR-258 from the jct. of SR-258 and SR-120 to 600 South in Richfield.

#### R E S O L U T I O N State Route 120 and 258 Federal Aid Primary Route 69

120-258 FAP-69 FAS-320 22

WHEREAS, Section 27-12-27 of the Utah Code 1987-1988 provides for the addition or deletion of highways from the State System and

WHEREAS, the District 3 Director recommends that certain adjustments be made to State Routes 120 and 258 to maintain continuity of the State Highway System and

WHEREAS, the South Richfield Connection, also known as project F-069(4) has been constructed and connects with State Route 258 at milepost 6.67+ which corresponds with milepoint 1.00 of State Route 120 and

WHEREAS, a gap presently exists in State Route 120 from milepoint 1.0 to 6th South in Richfield, and

WHEREAS, to eliminate this gap, it is necessary to delete a portion of State Route 258 and add the deleted portion to State Route 120 and

NOW, THEREFORE, be it resolved as follows:

- That a portion of State Route 258 Federal Aid Urban Route 1101 from milepoint 6.67+ to milepoint 7.39 be deleted from the State Highway System.
- That Federal Aid Primary Route 69 be deleted. A distance of 3.9 miles.
- 3. That the deleted portion of State Route 258 be added to State Route 120 from milepoint 1.0 at the South Richfield connection to milepoint 1.72 at 6th South in Richfield, a distance of .72 miles.

- 4. That the portion of State Route 120 from the I-70 South Richfield Interchange to the Richfield North Urban boundary be designated as Federal Aid Urban Route 1105, and be functionally classified as a minor arterial, a distance of 3.5<u>+</u> miles.
- 5. That the portion of State Route 120 from the Richfield North Urban boundary to the proposed I-70 North Richfield Interchange be designated as an extension of Federal Aid Secondary Route 320 and be functionally classified as a major collector, a distance of .31+ miles.
- That the accompanying letter and maps be made part of this resolution.